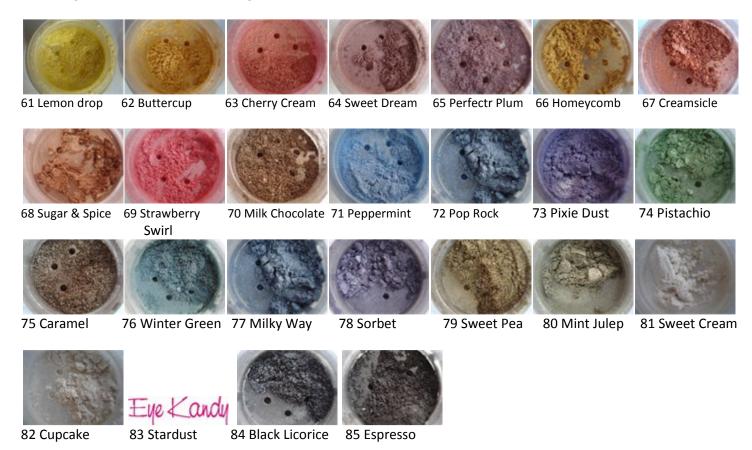

## **Mineral Shadows**

**Eye Kandy** is thrilled to introduce our new **Mineral Sprinkles!** Our Minerals are a superior **pure pigment** powder with absolutely **no fillers**. **Sprinkles Minerals** offer a beautiful, luminous look when worn alone, or combine with Sprinkles glitter for a bolder pop! All colors apply beautifully, offering a gorgeous metallic shimmer as shadows. However, when mixed with **Eye Kandy Liquid Sugar**, they create an amazing liner that will not budge! The color stays true without smudging, bleeding or creasing. Welcome to an amazing new you, welcome to **Eye Kandy**.

**Minerals** - The Minerals are a pure pigment powder. They provide a beautiful, **luminous look** when worn alone, or when combined with Sprinkles glitter, they provide a **bold pop!** As a shadow they offer a gorgeous metallic shimmer and when mixed with **Eye Kandy Liquid Sugar**, they create an amazing liner that will **not budge!** 